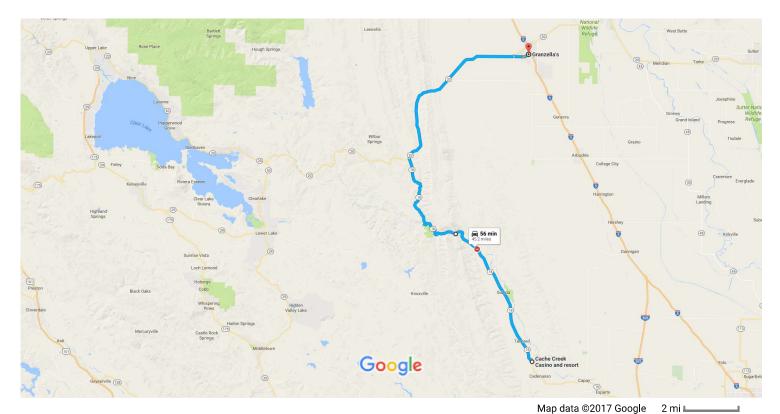

### Cache Creek Casino and resort to Granzella's, 6th Street, Williams, CA

Drive 45.2 miles, 56 min

#### Take Winners Way to CA-16 W

|          |      |                                                             | 0                |
|----------|------|-------------------------------------------------------------|------------------|
| 1        | 1.   | Head north                                                  | 2 min (0.3 mi)   |
| <b>L</b> | 2.   | Turn right toward Winners Way                               | 394 ft           |
|          | ۷.   | Turringht toward wiriners way                               | 400 ft           |
| <b>L</b> | 3.   | Turn right onto Winners Way                                 |                  |
| 4        | 4.   | Turn left onto Golf Course Dr                               | 249 ft           |
| _        | _    | T 16 . W W                                                  | 39 ft            |
| ٦        | 5.   | Turn left onto Winners Way                                  | 0.1 m            |
| 0        | •    | ON 16 M/to Millions                                         |                  |
| Cont     | inue | on CA-16 W to Williams                                      | 49 min (43.4 mi) |
| r        | 6.   | Turn right onto CA-16 W                                     |                  |
|          |      | A Parts of this road may be closed at certain times or days |                  |
| <b>L</b> | 7.   | Turn right onto State Hwy 20 E                              | 26.4 m           |
| •        |      | Tanning to State 1 mg 20 E                                  | 17.0 m           |
|          |      |                                                             | 17.0 m           |

#### Follow CA-20 BUS E/E St to 6th St

| <b>I</b> | 8. | Turn right onto CA-20 BUS E/E St   | 5 min (1.5 mi) |
|----------|----|------------------------------------|----------------|
| 41       | 9. | Turn left onto 6th St              | 1.4 mi         |
|          |    | i Destination will be on the right | 256 ft         |

#### Granzella's

451 6th St, Williams, CA 95987

These directions are for planning purposes only. You may find that construction projects, traffic, weather, or other events may cause conditions to differ from the map results, and you should plan your route accordingly. You must obey all signs or notices regarding your route.