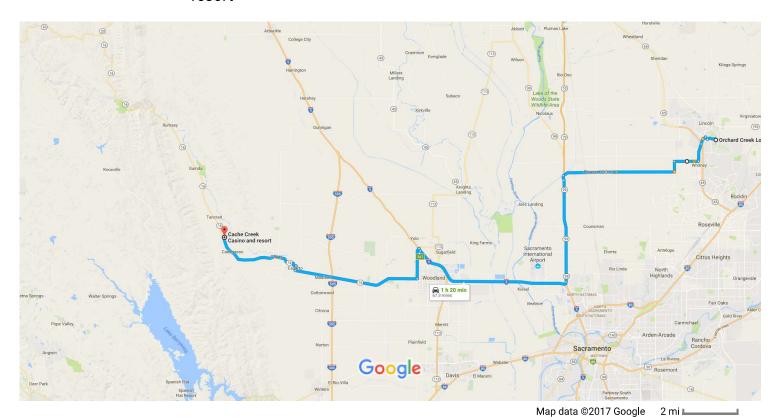

#### Orchard Creek Lodge to Cache Creek Casino and Drive 67.3 miles, 1 h 20 min resort

#### Get on CA-99 S in Sutter County from Industrial Ave, Athens Ave, Sunset Blvd W and Howsley Rd

|          |    |                                                                                               | — 28 min (18.1 mi) |
|----------|----|-----------------------------------------------------------------------------------------------|--------------------|
| <b>†</b> | 1. | Head north on Orchard Creek Ln toward Del Webb Blvd                                           | ,                  |
| 4        | 2. | Turn left onto Del Webb Blvd                                                                  | 472 ft             |
| <b>L</b> | 3. | Turn right onto E Joiner Pkwy                                                                 | 0.8 mi             |
| 4        | 4. | Use the left 2 lanes to turn left onto Sterling Pkwy                                          | 0.3 mi             |
| 4        | 5. | Use the left 2 lanes to turn left onto Lincoln Blvd/Old Hwy 65  Continue to follow Old Hwy 65 | ————— 0.3 mi       |
| 1        | 6. | Continue straight onto Industrial Ave                                                         | 0.5 mi             |
| ₽        | 7. | Turn right onto Athens Ave                                                                    | ————— 1.7 mi       |
| 4        | 8. | Turn left onto Fiddyment Rd                                                                   | 2.3 mi             |
|          |    |                                                                                               | 1.0 mi             |

| 28/2017  |       | Orchard Creek Lodge to Cache Creek Casino and resort - Google Maps |                                        |
|----------|-------|--------------------------------------------------------------------|----------------------------------------|
| Ļ        | 9.    | Turn right onto Sunset Blvd W                                      |                                        |
| <b>†</b> | 10.   | Continue onto Howsley Rd                                           | 6.5 mi                                 |
| *        | 11.   | Turn left to merge onto CA-99 S                                    | 4.1 mi<br>0.5 mi                       |
| Follo    | ow CA | A-99 S, I-5 N and CA-16 W to your destination in Brooks            |                                        |
| *        | 12.   | Merge onto CA-99 S                                                 | ——— 53 min (49.1 mi)                   |
| 4        | 13.   | Take the exit onto I-5 N toward Woodland/Redding                   | ————— 9.7 mi                           |
| r        | 14.   | Take exit 541 for CA-16 W toward Esparto                           | —————————————————————————————————————— |
| 4        | 15.   | Turn left onto CA-16 W/I-5BL                                       | ———— 0.3 mi                            |
| r        | 16.   | Turn right onto CA-16 W                                            | 2.9 mi                                 |
| r        | 17.   | Turn right onto Yolo Ave                                           | —————————————————————————————————————— |
| 4        | 18.   | Turn left onto CA-16 W/Woodland Ave  i Continue to follow CA-16 W  | 0.5 mi                                 |
|          |       |                                                                    | 8.4 mi                                 |
| ~        | 19.   | Slight right  Destination will be on the right                     |                                        |
|          |       |                                                                    | 48 s (0.2 mi)                          |

#### Cache Creek Casino and resort

14455 Highway 16, Brooks, CA 95606

These directions are for planning purposes only. You may find that construction projects, traffic, weather, or other events may cause conditions to differ from the map results, and you should plan your route accordingly. You must obey all signs or notices regarding your route.