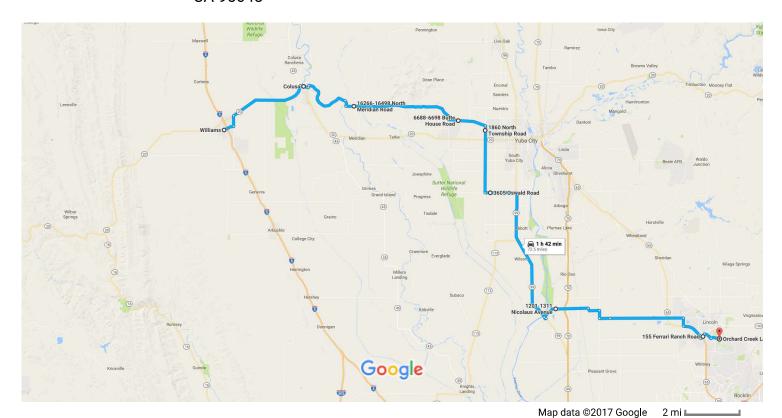

#### Williams, California to Orchard Creek Ln, Lincoln, Drive 72.5 miles, 1 h 42 min CA 95648

# Williams

California

| 1          | 1. | Head northeast on E St toward 6th St | - 1.0 mi |
|------------|----|--------------------------------------|----------|
| 4          | 2. | Turn left onto Husted Rd             |          |
| <b>L</b> > | 3. | Turn right onto State Hwy 20 E       | - 1.0 mi |
| r          | 4. | Turn right onto Market St            | - 7.5 mi |
|            |    |                                      | - 0.3 mi |

# Colusa

California

| 1 | 5. | Head east on Market St toward 6th St | 0.5 mi  |
|---|----|--------------------------------------|---------|
| 4 | 6. | Turn left onto Bridge St             | 0.01111 |
|   |    |                                      | 361 ft  |

| 7. Continue onto River Rd  8. Turn right onto Butte Slough Rd  9. Continue onto Marty Rd  10. Turn left onto N Meridian Rd/Pass Rd  1 Destination will be on the left | 0.2<br>5.7<br>0.6 |
|-----------------------------------------------------------------------------------------------------------------------------------------------------------------------|-------------------|
| <ul> <li>9. Continue onto Marty Rd</li> <li>10. Turn left onto N Meridian Rd/Pass Rd</li> <li>1 Destination will be on the left</li> </ul>                            | 5.7               |
| 9. Continue onto Marty Rd  10. Turn left onto N Meridian Rd/Pass Rd  1 Destination will be on the left                                                                | 0.                |
| 10. Turn left onto N Meridian Rd/Pass Rd  i Destination will be on the left                                                                                           |                   |
| ① Destination will be on the left                                                                                                                                     | 0.                |
|                                                                                                                                                                       | 0.                |
| min (7.2 mi)                                                                                                                                                          |                   |
|                                                                                                                                                                       |                   |
|                                                                                                                                                                       |                   |
| <b>6266-16498 N Meridian Rd</b><br>eridian, CA 95957                                                                                                                  |                   |
|                                                                                                                                                                       |                   |
| 11. Head east on N Meridian Rd/Pass Rd toward Mawson Rd  i Continue to follow Pass Rd                                                                                 |                   |
| 10 Continue ente Acceia Ave                                                                                                                                           | 9.4               |
| 12. Continue onto Acacia Ave                                                                                                                                          | 0.:0              |
| 13. Turn left onto Butte House Rd  1 Destination will be on the right                                                                                                 |                   |
| ——————————————————————————————————————                                                                                                                                | 0.0               |
|                                                                                                                                                                       |                   |
| 5 min (10.6 mi)                                                                                                                                                       |                   |
| 688-6698 Butte House Rd                                                                                                                                               |                   |
| utter, CA 95982                                                                                                                                                       |                   |
| 14. Head east on Butte House Rd toward Mallott Rd                                                                                                                     |                   |
| → 15. Turn right onto N Township Rd                                                                                                                                   | 2                 |
| i Destination will be on the right                                                                                                                                    |                   |
|                                                                                                                                                                       | 0.4               |
|                                                                                                                                                                       |                   |
| min (3.1 mi)                                                                                                                                                          |                   |
|                                                                                                                                                                       |                   |
| 860 N Township Rd                                                                                                                                                     |                   |
| 860 N Township Rd uba City, CA 95993                                                                                                                                  |                   |
| 860 N Township Rd uba City, CA 95993  16. Head south on N Township Rd toward Shirley Pl                                                                               | 5.9               |
| 860 N Township Rd uba City, CA 95993                                                                                                                                  | 5.9               |

10 min (6.4 mi)

# 3605 Oswald Rd

Yuba City, CA 95993

| 1        | 18. | Head east on Oswald Rd toward S George Washington Blvd                                                  | 0.5       |
|----------|-----|---------------------------------------------------------------------------------------------------------|-----------|
| <b>L</b> | 19. | Turn right onto CA-99 S                                                                                 | —— 2.5 mi |
| <b>L</b> | 20. | Turn right toward Garden Hwy                                                                            | — 12.8 mi |
| r        | 21. | Turn right onto Garden Hwy                                                                              | — 0.3 mi  |
| †        | 22. | Continue onto 1st St/Nicolaus Ave  1 Continue to follow Nicolaus Ave 1 Destination will be on the right | 0.6 mi    |
|          |     |                                                                                                         | 0.9 mi    |

18 min (17.0 mi)

# 1201-1311 Nicolaus Ave

Nicolaus, CA 95659

#### Take Nicolaus Ave to CA-65 S in Placer County

| Tunc       | 14100  | idus Ave to GA 00 G in Flager County                                        | ——— 18 min (13.8 mi) |
|------------|--------|-----------------------------------------------------------------------------|----------------------|
| 1          | 23.    | Head east on Nicolaus Ave                                                   | , ,                  |
| <b>L</b>   | 24.    | Turn right to stay on Nicolaus Ave                                          | 3.1 mi               |
| <b>L</b>   | 25.    | Turn right onto Pleasant Grove Rd                                           | 1.2 mi               |
| 4          | 26.    | Turn left onto Marcum Rd                                                    | 0.8 mi               |
| 1          | 27.    | Continue onto Nicolaus Ave                                                  | 1.0 mi               |
| <b>L</b> > | 28.    | Turn right onto Nelson Ln                                                   | 7.0 mi               |
|            |        |                                                                             | ———— 0.8 mi          |
| Cont       | inue ( | on CA-65 S to Lincoln. Take the Exit 315/Ferrari Ranch Rd exit from CA-65 S | 2 min (2 2 mi)       |
| 4          | 29.    | Turn left onto CA-65 S                                                      | 3 min (2.2 mi)       |
| r          | 30.    | Take the Exit 315/Ferrari Ranch Rd exit                                     | 1.9 mi               |
|            |        |                                                                             | 0.3 mi               |

#### Turn left onto Ferrari Ranch Rd

Destination will be on the left

50 s (0.3 mi)

21 min (16.3 mi)

# 155 Ferrari Ranch Rd

Lincoln, CA 95648

#### Take Joiner Pkwy and Del Webb Blvd to Orchard Creek Ln

|          |        |                                                        | 5 min (1.9 mi)                         |
|----------|--------|--------------------------------------------------------|----------------------------------------|
| 1        | 32.    | Head northeast on Ferrari Ranch Rd toward Groveland Ln |                                        |
| <b>L</b> | 33.    | Turn right onto Joiner Pkwy                            | 0.3 mi                                 |
| 4        | 34.    | Turn left onto Del Webb Blvd                           | 0.8 mi                                 |
|          |        |                                                        | 0.8 mi                                 |
| Cont     | inue d | on Orchard Creek Ln to your destination                | 1 (01 )                                |
| <b>L</b> | 35.    | Turn right onto Orchard Creek Ln                       | —————————————————————————————————————— |
| 4        | 36.    | Turn left                                              | 269 ft                                 |
| <b>L</b> | 37.    | Turn right                                             | 161 ft                                 |
| <b>†</b> | 38.    | Continue straight                                      | 200 ft                                 |
| <b>L</b> | 39.    | Turn right                                             | 30 ft                                  |
|          |        |                                                        | 79 ft                                  |
|          |        |                                                        |                                        |

6 min (2.0 mi)

#### Orchard Creek Ln

Lincoln, CA 95648

These directions are for planning purposes only. You may find that construction projects, traffic, weather, or other events may cause conditions to differ from the map results, and you should plan your route accordingly. You must obey all signs or notices regarding your route.